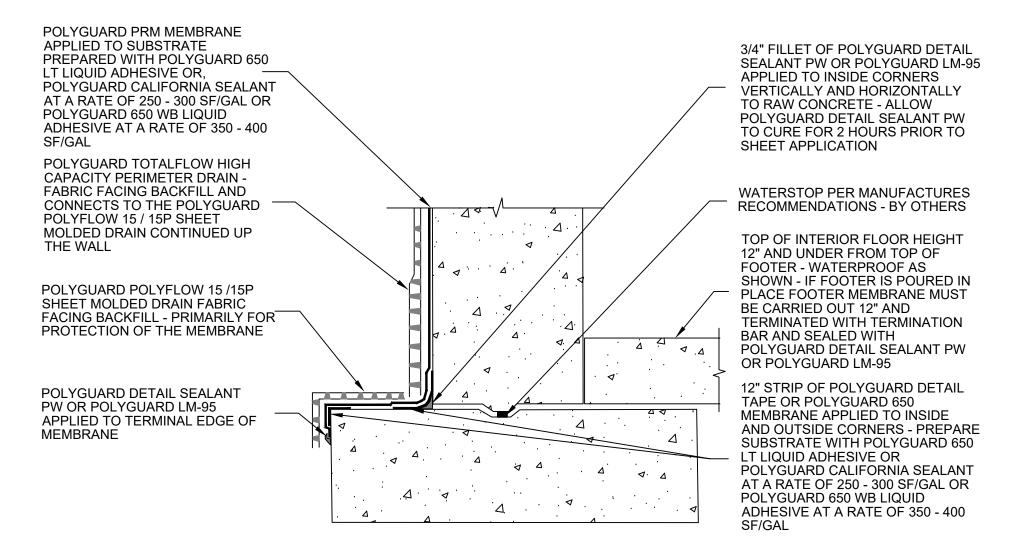

DETAIL

PRM9

SECTION @ TOP OF INTERIOR FLOOR 12" AND UNDER FROM TOP OF FOOTER

Polyguard Products, Inc. P.O. Box 755 - Ennis, TX 75120 Phone: 214-515-5000 Web Site - www.polyguard.com

SPECIAL NOTE: IF ADHESIVE IS REQUIRED FOR SEAMS OR ENDLAPS DO NOT USE POLYGUARD 650 WB LIQUID ADHESIVE

## ©POLYGUARD PRODUCTS, INC. MATERIAL SEPARATED FOR CLARITY

The information provided is based on data and knowledge considered to be true and accurate and is offered for the user's consideration, investigation and verification, but we do not warrant the results to be obtained. Piese and all data sheets, statements, recommendations or suggestions in conjunction with our conditions of sale, which apply to all goods supplied by us