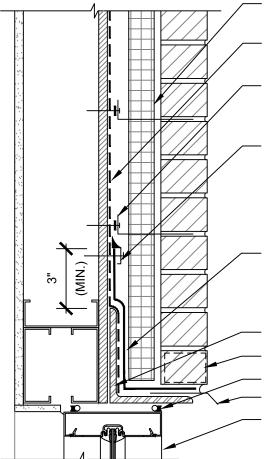

RIGID INSULATION

POLYGUARD NON-PERMEABLE STRETCH FLEX AIR BARRIER MEMBRANE APPLIED BEFORE (AS SHOWN) OR AFTER SELECTED FLASHING

WALL TIE, FASTENER HOLE SEALED AND TOOLED WITH POLYGUARD DETAIL SEALANT PW BETWEEN BACK OF WALL TIE AND AIR BARRIER FIELD MEMBRANE

TERMINATION BAR (BY OTHERS) FOR SHEET THRU-WALL FLASHING ONLY. APPLY AND TOOL WITH POLYGUARD DETAIL SEALANT PW ALONG TOP EDGE AND OVER EACH FASTENER HEAD. TERMINATION BAR AND SEALANT ARE NOT REQUIRED IN COMBINATION WITH FLUID-APPLIED THRU-WALL FLASHING MATERIALS.

POLYGUARD AIRLOK SHEET 200 BU / NP, POLYGUARD AIRLOK SHEET 400 NP, OR POLYGUARD AIRLOK SHEET 400 HT / NP APPLIED OVER POLYGUARD 650 LT LIQUID ADHESIVE OR POLYGUARD CALIFORNIA SEALANT APPLIED AT A RATE OF 250 - 300 SF / GAL, OR OVER POLYGUARD 650 WB LIQUID ADHESIVE APPLIED AT A RATE OF 350 - 400 SF / GAL: OR POLYGUARD DETAIL SEALANT PW APPLIED AND TOOLED TO MINIMUM 25 MILS WET; EXTEND SELECTED FLASHING MEMBRANE A MINIMUM 3" ONTO AIR BARRIER MEMBRANE AND TERMINATE 5/8" FROM BEND IN DRIP EDGE (END DAMS NOT SHOWN). APPLY SELECTED FLASHING MATERIAL EITHER BEFORE OR AFTER (AS SHOWN) POLYGUARD AIR BARRIER MEMBRANE.

SHELF ANGLE PER ENGINEERING DETAILS

WEEP HOLES (BEYOND)

BACKER ROD AND SEALANT (BY OTHERS)

STAINLESS STEEL OR COPPER DRIP EDGE (BY OTHERS)

NON-FLANGED WINDOW DOOR OR FIXTURE (WINDOW SHOWN)

03

SECTION @ FRAMED BACKING WALL / MASONRY FINISH - NON-FLANGED WINDOW, DOOR, OR FIXTURE HEAD