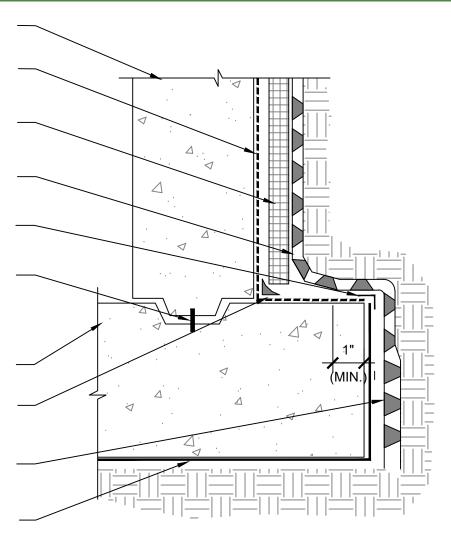

DETAIL

CONCRETE FOUNDATION WALL - BY OTHERS

POLYGUARD STRETCH FLEX WATERPROOFING MEMBRANE APPLIED AT 27 SF/GAL (60 MILS WET)

RIGID INSULATION APPLIED OVER POLYGUARD STRETCH FLEX WITH LOW RISE SPRAY ADHESIVE - BY OTHERS

POLYGUARD POLYFLOW 15 / 15P MOLDED SHEET DRAIN FABRIC FACING BACKFILL

POLYGUARD DETAIL SEALANT APPLIED 60 MILS A MINIMUM 1 1/2" ONTO EXISTING POLYGUARD STRETCH FLEX AND POLYGUARD UNDERSLAB MEMBRANE

WATERSTOP - BY OTHERS

CONCRETE FOOTER - BY OTHERS

POLYGUARD DETAIL SEALANT PW APPLIED AND TOOLED TO FORM A 3/4" CANT

POLYGUARD TOTALFLOW HIGH CAPACITY SHEET MOLDED PERIMETER DRAINAGE BOARD (OPTIONAL) BUT MUST USE POLYGUARD POLYFLOW 15/15P OR PROTECTION BOARD BY OTHERS TO PROTECT THE POLYGUARD STRETCH FLEX

POLYGUARD UNDERSLAB MEMBRANE WITH FABRIC SIDE OUT PLACED INTO FORMS PRIOR TO CONCRETE POUR

SECTION @ STRETCH FLEX TIE-IN TO UNDERSLAB MEMBRANE