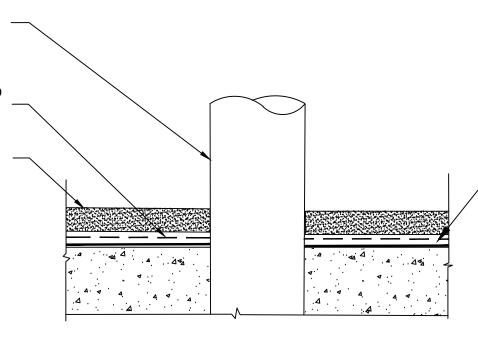

SECURED PENETRATION MEMBER CLEAN AND ABRAID BASE OF PENETRATION SIDEWALLS FOR ADHESION OF POLYGUARD LM85 SSL

POLYGUARD TILEGUARD APPLIED OVER CURED POLYGUARD LM85 SSL

**TILE - BY OTHERS** 

40 MILS OF POLYGUARD LM85 SSL APPLIED TO CLEAN DRY SUBSTRATE MUST APPLY UP TO AND TOUCHING THE PIPE

## SECTION @ WATERPROOFED PENETRATION DETAIL

Polyguard Products, Inc. P.O. Box 755 - Ennis, TX 75120 Phone: 214-515-5000 Web Site - www.polyguard.com ©POLYGUARD PRODUCTS, INC.
MATERIAL SEPARATED FOR CLARITY