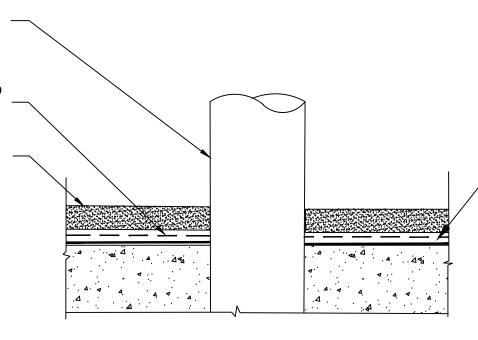

SECURED PENETRATION MEMBER CLEAN AND ABRAID BASE OF PENETRATION SIDEWALLS FOR ADHESION OF POLYGUARD LM85 SSL

POLYGUARD TILEGUARD APPLIED OVER CURED POLYGUARD LM85 SSL

**TILE - BY OTHERS** 

40 MILS OF POLYGUARD LM85 SSL APPLIED TO CLEAN DRY SUBSTRATE MUST APPLY UP TO AND TOUCHING THE PIPE

## SECTION @ WATERPROOFED PENETRATION DETAIL

©POLYGUARD PRODUCTS, INC. MATERIAL SEPARATED FOR CLARITY

Polyguard Products, Inc. P.O. Box 755 - Ennis, TX 75120 Phone: 214-515-5000 Web Site - www.polyguard.com