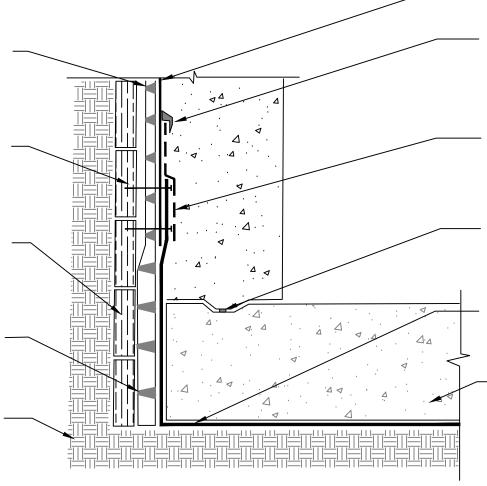

APPROVED SUBSTRATE

POLYGUARD BLINDSIDE MEMBRANE FABRIC TOWARD CONCRETE POUR

BEAD OF POLYGUARD LM95 APPLIED TO TERMINATION OF PATCH

POLYGUARD FABRIC TAPE
APPLIED TO CLEAN DRY
POLYGUARD BLINDSIDE
MEMBRANE AND POLYGUARD
UNDERSLAB MEMBRANE
PREPARED WITH POLYGUARD 650
LT LIQUID ADHESIVE OR
POLYGUARD CALIFORNIA SEALANT
APPLIED AT A RATE OF 50 - 75
SF.GAL

WATERSTOP BY OTHERS

POLYGUARD UNDERSLAB
MEMBRANE FABRIC TOWARD
CONCRETE POUR AND
OVERLAPPING POLYGUARD
BLINDSIDE MEMBRANE 3" MINIMUM
4" MAXIMUM - REFERENCE LAP
DETAIL

EXISTING CONCRETE

## SECTION @ UNDERSLAB MEMBRANE TIE IN TO BLINDSIDE MEMBRANE

©POLYGUARD PRODUCTS, INC.
MATERIAL SEPARATED FOR CLARITY

The information provided is based on data and knowledge considered to be true and accurate and is offered for the users' consideration, investigation and verification, but we do not variant the results to be obtained. Please read all data sheets, statements, recommendations or suggestions in conjunction with our conditions of sale, which apply to all goods supplied by us