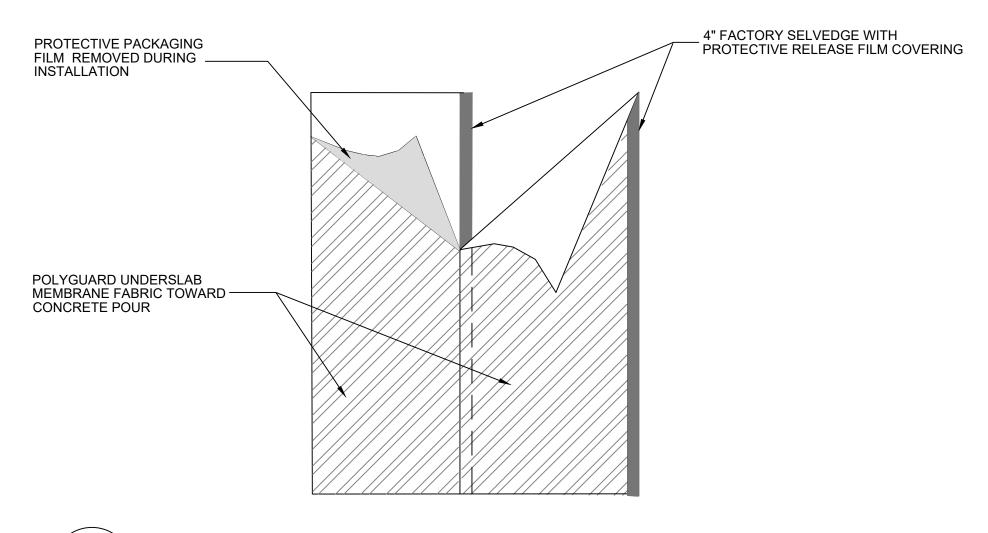

(US12)

OVERVIEW @ SIDE LAPS - SELVEDGE

Polyguard Products, Inc. P.O. Box 755 - Ennis, TX 75120 Phone: 214-515-5000 Web Site - www.polyguard.com ©POLYGUARD PRODUCTS, INC. MATERIAL SEPARATED FOR CLARITY

The information provided is based on data and knowledge considered to be true and accurate and is offered for the users' consideration, investigation and verification, but we do not warrant the results to be obtained. Please read all data sheets, statements, recommendations or suggestions in conjunction with our conditions of sale, which apply to all goods supplied by us