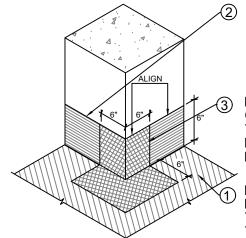

POLYGUARD 606 TAPE APPLIED TO CONCRETE PREPARED WITH POLYGUARD 650 LT LIQUID ADHESIVE OR POLYGUARD CALIFORNIA SEALANT APPLIED AT A RATE OF 250 - 300 SF / GAL

POLYGUARD PREFORMED US OUTSIDE CORNER BOOT ADHERED TO POLYGUARD 606 TAPE - TRIM **EXCESS MATERIAL ABOVE** POLYGUARD 606 TAPE

POLYGUARD UNDERSLAB MEMBRANE WITH FABRIC TOWARD CONCRETE POUR AND TIGHT FIT AROUND THE BASE OF THE CORNER/COLUMN

TOP EDGE OF POLYGUARD UNDERSLAB 'SKIRT' ALIGNED AND ADHERED TO TOP EDGE AND BODY OF POLYGUARD 606 TAPE AND THE EXPOSED BOOT COMPOUND. EXTEND FIELD LEG OF THE 'SKIRT' 6" ONTO THE FIELD MEMBRANE FABRIC AND EXPOSED BOOT COMPOUND.

- MINIMUM 90 MILS OF POLYGUARD DETAIL SEALANT PW OR POLYGUARD LM-95 APPLIED TO CLEAN, DRY, AND FROST FREE CONCRETE; ALONG THE TOP EDGE OF THE TERMINATION STRIP; OVER FASTENER HEADS: AND ONTO 1" OF THE FABRIC BELOW THE **TERMINATION STRIP**
- FASTENERS SPACED 2" INWARD FROM EACH CORNER AND NOT MORE THAN 8" SPACING BETWEEN ENDS - BY OTHERS
- 1/8" X 1" METAL TERMINATION STRIP ALIGNED ALONG THE TOP EDGE OF POLYGUARD UNDERSLAB MEMBRANE 'SKIRT' AND POLYGUARD **606 TAPE**
- PREPARE AND CLEAN THE FABRIC 6" TO EACH SIDE OF THE 'SKIRT' EDGE. APPLY POLYGUARD 650 LT LIQUID ADHESIVE OR POLYGUARD CALIFORNIA SEALANT TO THE CLEANED AREA AT A RATE OF 50-75 SF / GAL.
- COVER THE ADHESIVE OR SEALANT WITH POLYGUARD FABRIC TAPE. ROLL THE POLYGUARD FABRIC TAPE WITH A HAND-HELD. HARD-SURFACE ROLLER.