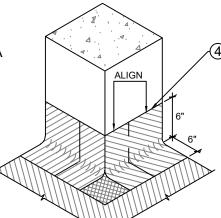

- MINIMUM 90 MILS OF POLYGUARD DETAIL SEALANT PW OR POLYGUARD LM-95 APPLIED TO CLEAN, DRY, AND FROST FREE CONCRETE; ALONG THE TOP EDGE OF THE TERMINATION STRIP; OVER FASTENER HEADS: AND ONTO 1" OF THE FABRIC BELOW THE **TERMINATION STRIP**
- FASTENERS SPACED 2" INWARD FROM EACH CORNER AND NOT MORE THAN 8" SPACING BETWEEN ENDS - BY OTHERS
- 1/8" X 1" METAL TERMINATION STRIP ALIGNED ALONG THE TOP EDGE OF POLYGUARD UNDERSLAB MEMBRANE 'SKIRT' AND POLYGUARD **606 TAPE**
- PREPARE AND CLEAN THE FABRIC 6" TO EACH SIDE OF THE 'SKIRT' EDGE. APPLY POLYGUARD 650 LT LIQUID ADHESIVE OR POLYGUARD CALIFORNIA SEALANT TO THE CLEANED AREA AT A RATE OF 50-75 SF / GAL.
- COVER THE ADHESIVE OR SEALANT WITH POLYGUARD FABRIC TAPE. ROLL THE POLYGUARD FABRIC TAPE WITH A HAND-HELD. HARD-SURFACE ROLLER.