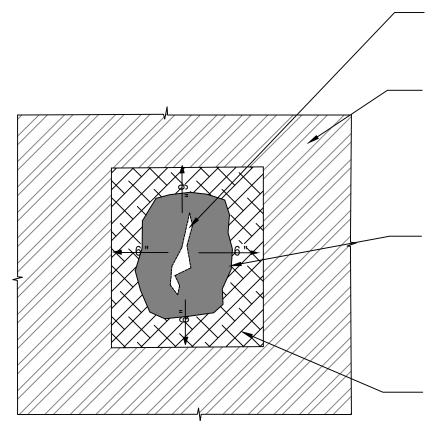

AREA TO BE REPAIRED

POLYGUARD UNDERSLAB MEMBRANE FABRIC PREPARED WITH POLYGUARD 650 LT LIQUID ADHESIVE OR POLYGUARD CALIFORNIA SEALANT APPLIED TO A CLEANED AREA 6" BEYOND THE DAMAGE IN ALL DIRECTIONS AT A RATE OF 50 - 75 SF/GAL

MINIMUM 60 MILS OF POLYGUARD LM-95 APPLIED OVER THE DAMAGED AREA AND EXTENDED 1" BEYOND THE DAMAGE IN ALL DIRECTIONS OVER FABRIC PREPARED WITH POLYGUARD 650 LT LIQUID ADHESIVE OR POLYGUARD CALIFORNIA SEALANT AT A RATE OF 50 - 75 SF/GAL

POLYGUARD FABRIC TAPE APPLIED 6" IN ALL DIRECTIONS TO FABRIC SIDE OF POLYGUARD UNDERSLAB PREPARED WITH POLYGUARD 650 LT LIQUID ADHESIVE OR POLYGUARD CALIFORNIA SEALANT AT A RATE OF 50 - 75 SF/GAL AND CURED POLYGUARD LM-95

OVERVIEW @ REPAIR PATCH LESS THAN 2 INCHES

©POLYGUARD PRODUCTS, INC. MATERIAL SEPARATED FOR CLARITY