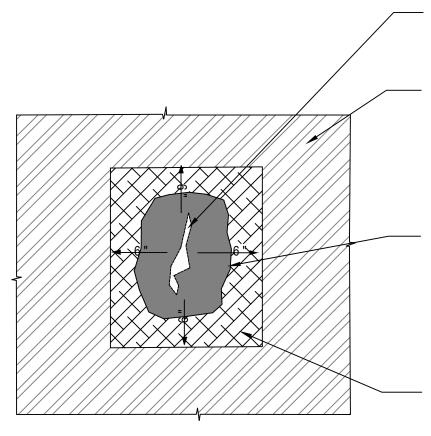

## AREA TO BE REPAIRED

POLYGUARD UNDERSLAB MEMBRANE FABRIC PREPARED WITH POLYGUARD 650 LT LIQUID ADHESIVE OR POLYGUARD CALIFORNIA SEALANT APPLIED TO A CLEANED AREA 6" BEYOND THE DAMAGE IN ALL DIRECTIONS AT A RATE OF 50 - 75 SF/GAL

MINIMUM 60 MILS OF POLYGUARD LM-95 APPLIED OVER THE DAMAGED AREA AND EXTENDED 1" BEYOND THE DAMAGE IN ALL DIRECTIONS OVER FABRIC PREPARED WITH POLYGUARD 650 LT LIQUID ADHESIVE OR POLYGUARD CALIFORNIA SEALANT AT A RATE OF 50 - 75 SF/GAL

POLYGUARD FABRIC TAPE APPLIED 6" IN ALL DIRECTIONS TO FABRIC SIDE OF POLYGUARD UNDERSLAB PREPARED WITH POLYGUARD 650 LT LIQUID ADHESIVE OR POLYGUARD CALIFORNIA SEALANT AT A RATE OF 50 - 75 SF/GAL AND CURED POLYGUARD LM-95

OVERVIEW @ REPAIR PATCH LESS THAN 2 INCHES

©POLYGUARD PRODUCTS, INC. MATERIAL SEPARATED FOR CLARITY