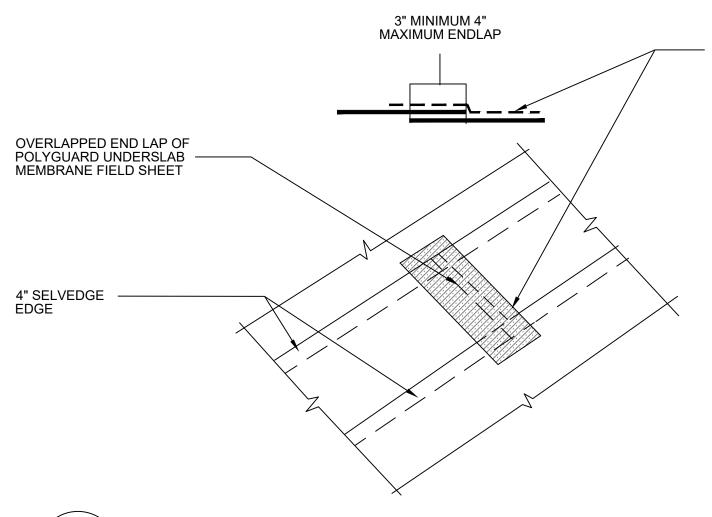

12" PIECE OF POLYGUARD FABRIC TAPE A MINIMUM 6" IN ALL DIRECTIONS PAST ENDLAP APPLIED TO CLEAN, DRY POLYGUARD UNDERSLAB MEMBRANE PREPARED WITH POLYGUARD 650 LT LIQUID ADHESIVE OR POLYGUARD CALIFORNIA SEALANT APPLIED AT A RATE OF 50 - 75 SF/GAL

US2

ISOMETRIC @ END LAP SEAM

Polyguard Products, Inc. P.O. Box 755 - Ennis, TX 75120 Phone: 214-515-5000 Web Site - www.polyguard.com ©POLYGUARD PRODUCTS, INC.
MATERIAL SEPARATED FOR CLARITY

The information provided is based on data and knowledge considered to be true and accurate and is offered for the users' consideration, investigation and verification, but we do not warrant the results to be obtained. Please read all data sheets, statements, recommendations or suggestions in conjunction with our conditions of sale, which apply to all goods supplied by us