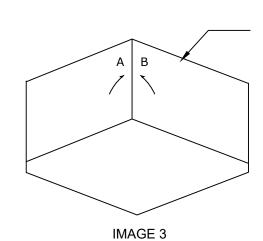

REMOVE 1 INCH OF THE FILM SO THE (A) AND (B) EDGES MEET IN THE VERTICAL LEG OF THE BOOT. ROLL SEAM WITH A ROLLER AND UNFOLD TO CREATE THE INSIDE CORNER BOOT

US22