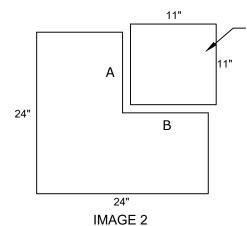

CUT AND REMOVE A SQUARE PIECE OF POLYGUARD 650 MEMBRANE FROM THE END CORNER. DIMENSION THE STARTING POINT OF EACH CUT FROM THE CORNER, AND ALONG AN EDGE, A DISTANCE EQUAL TO THE HEIGHT OF THE VERTICAL LEG OF THE BOOT. CUT INWARD FROM THE EDGE TO THIS DISTANCE AND DISCARD THE OFF FALL

REMOVE 1 INCH OF THE FILM SO THE (A) AND (B) EDGES MEET IN THE VERTICAL LEG OF THE BOOT. ROLL SEAM WITH A ROLLER AND UNFOLD TO CREATE THE INSIDE CORNER BOOT

US22