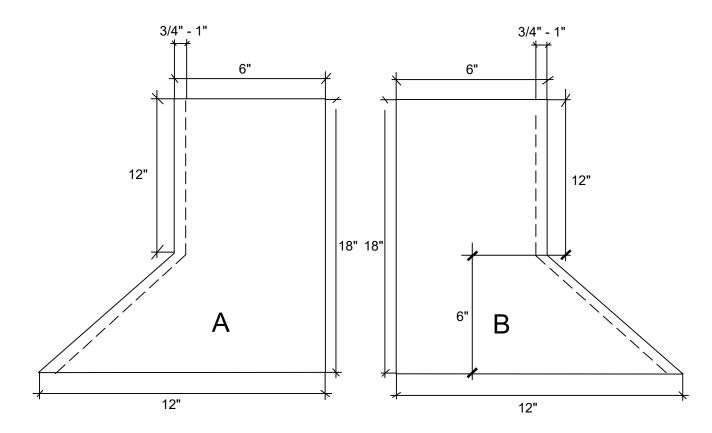

- 1. Cut 2 12" x 18" pieces of Polyguard 650 or Polyguard Balconyguard Membrane -
  - A. (A) & (B) piece cut to dimensions above and mirror image
- 2. Score 3/4" 1" release film at angled edge remove the film
- 3. Adhere piece (A) and (B) at exposed 3/4" 1" compound roll tight

## SECTION @ FIELD MADE OUTSIDE CORNER BOOT

## ©POLYGUARD PRODUCTS, INC. MATERIAL SEPARATED FOR CLARITY

The information provided is based on data and knowledge considered to be true and accurate and is offered for the users' consideration, investigation and verification, but we do not warrant the results to be obtained. Please read all data sheets, statements, recommendations or suggestions in corjunction with our conditions of sale, which apply to all goods supplied by us. 10/00