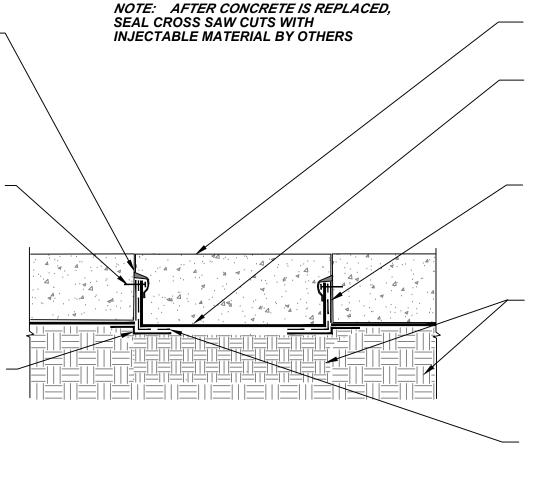

REPLACEMENT CONCRETE

NEW PIECE OF POLYGUARD UNDERSLAB MEMBRANE ON BOTTOM OF TRENCH AND ADHERE FILM SIDE OF POLYGUARD UNDERSLAB TO POLYGUARD 606 TAPE

POLYGUARD 606 TAPE APPLIED TO CLEAN, DRY AND FROST FFREE CONCRETE SIDE WALL OF TRENCH PREPARED WITH POLYGUARD 650 LT LIQUID ADHESIVE OR POLYGUARD CALIFORNIA SEALANT AT A RATE OF 250 -300 SF/GAL

US6

SECTION @ SAW CUT SLAB THROUGH EXISTING MEMBRANE

Polyguard Products, Inc. P.O. Box 755 - Ennis, TX 75120 Phone: 214-515-5000

Phone: 214-515-5000 Web Site - www.polyguard.com ©POLYGUARD PRODUCTS, INC. MATERIAL SEPARATED FOR CLARITY