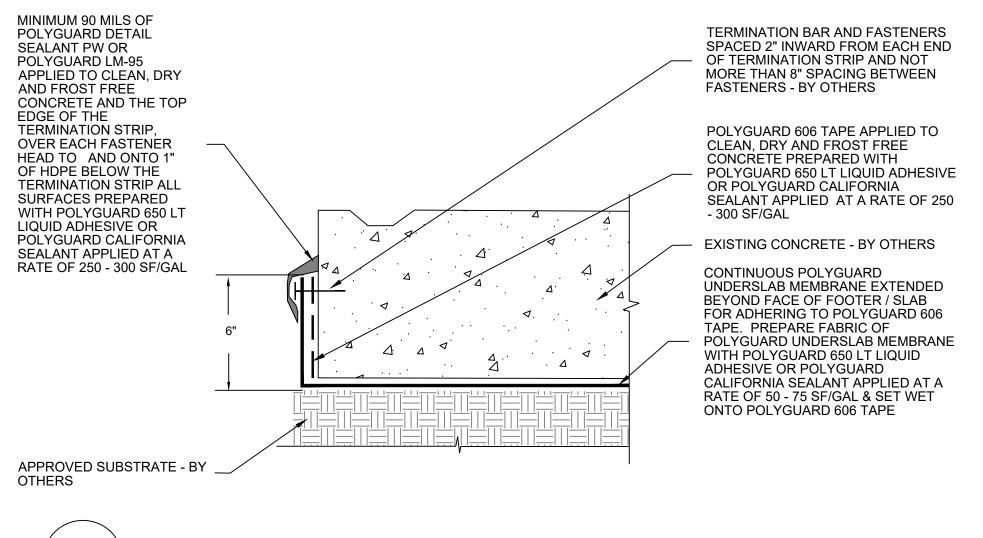

DETAIL

SECTION @ POST CONCRETE POUR TERMINATION TO FACE OF FOOTER - STRUCTURAL SLAB

©POLYGUARD PRODUCTS, INC. MATERIAL SEPARATED FOR CLARITY

The information provided is based on data and knowledge considered to b