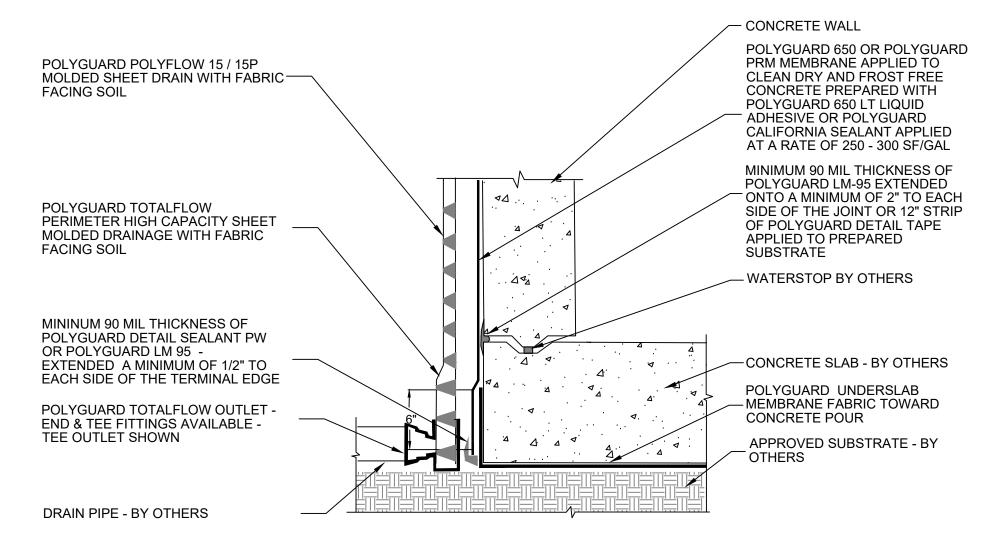

## SECTION @ 650 OR PRM MEMBRANE TIE IN TO EMBEDDED UNDERSLAB MEMBRANE -PROFILE 2

©POLYGUARD PRODUCTS, INC. MATERIAL SEPARATED FOR CLARITY

The information provided is based on data and knowledge considered to be true and accurate and is offered for the users' consideration, investigation and verification, but we do not warrant the results to be obtained. Please read all data sheets, statements, recommendations or suggestions in conjunction with our conditions of sale, which apply to all goods supplied by use