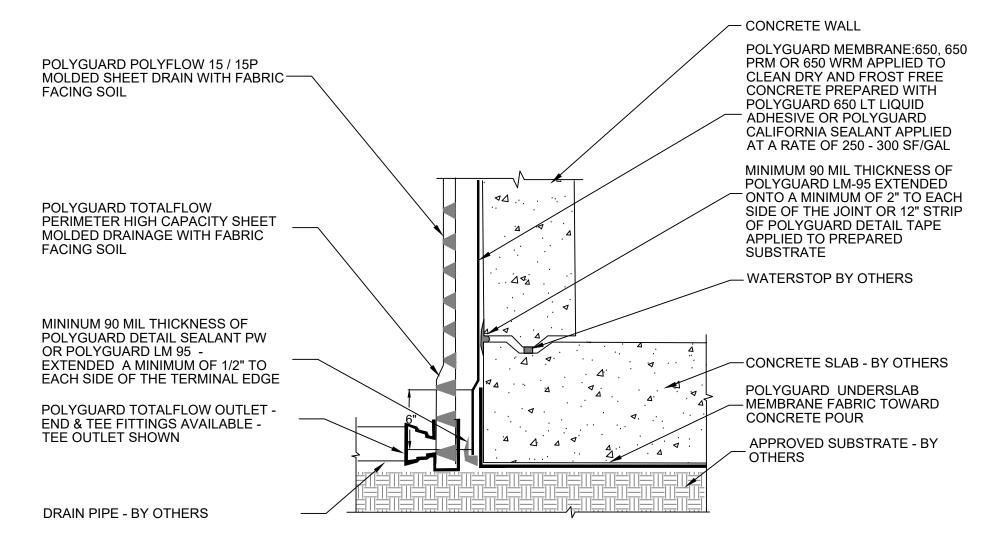

## SECTION @ 650 TIE IN TO EMBEDDED UNDERSLAB MEMBRANE -PROFILE 2

©POLYGUARD PRODUCTS, INC. MATERIAL SEPARATED FOR CLARITY

The information provided is based on data and knowledge considered to be true and accurate and is offered for the users' consideration, investigation and verification, but we do not warrant the results to be obtained. Please read all data sheets, statements, recommendations or suggestions in conjunction with our conditions of sale, which apply to all goods supplied by us