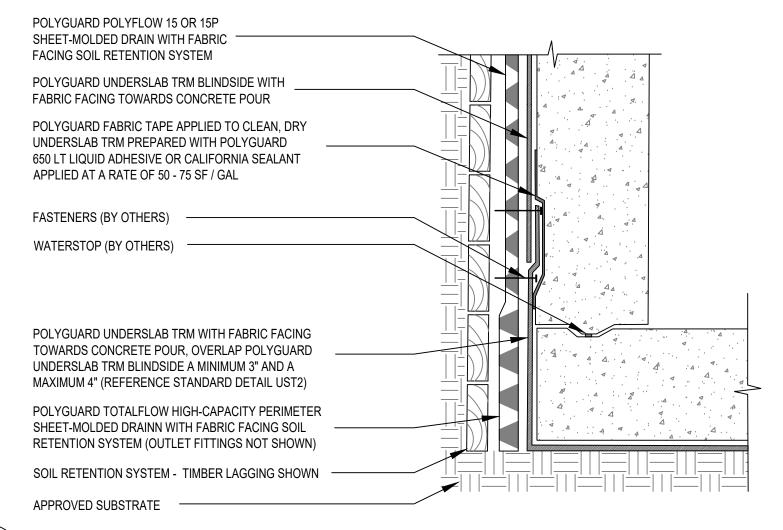

DETAIL





SECTION @ UNDERSLAB TRM - TIE-IN TO UNDERSLAB TRM BLINDSIDE

## MATERIAL SEPARATED FOR CLARITY © POLYGUARD PRODUCTS, INC.

Polyguard Products, Inc. P.O. Box 755 - Ennis, TX 75120 Phone: 214-515-5000 Web Site - www.polyguard.com

## The information provided is based on data and knowledge considered to be true and accurate and is offered for the users' consideration, investigation and verification, but we do not warrant the results to be obtained. Please read all data sheeds, statements, recommendations or suggestions in conjunction with our conditions of sale, which apply to all goods supplied by us