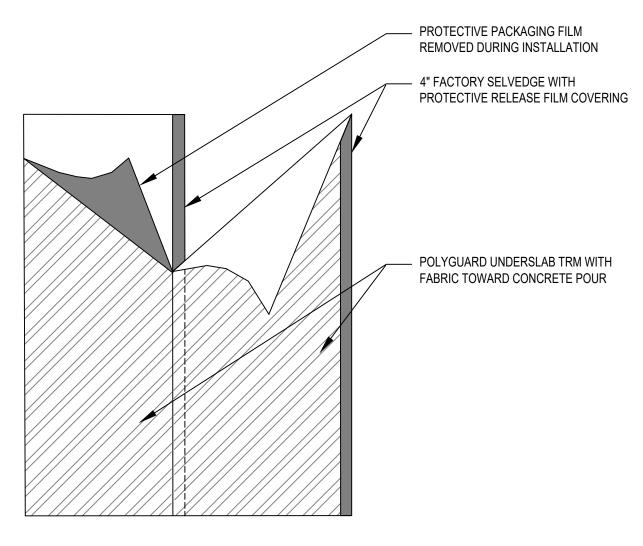

(UST12)E

ELEVATION @ UNDERSLAB TRM - SIDE LAP SELVEDGE

Polyguard Products, Inc. P.O. Box 755 - Ennis, TX 75120 Phone: 214-515-5000 Web Site - www.polyguard.com MATERIAL SEPARATED FOR CLARITY © POLYGUARD PRODUCTS, INC.