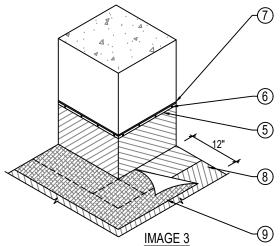

POLYGUARD LM-95 OR TRM SEALANT APPLIED TO MINIMUM 90 MILS OVER CLEAN. DRY, FROST-FREE, RAW CONCRETE; ALONG TERMINATION BAR TOP EDGE; OVER EACH FASTENER HEAD: AND EXTEND ONTO MINIMUM 1" OF POLYGUARD UNDERSLAB TRM FABRIC BELOW TERMINATION BAR PREPARED WITH POLYGUARD 650 LT LIQUID ADHESIVE OR CALIFORNIA SEALANT APPLIED AT A RATE OF 50 - 75 SF / GAL