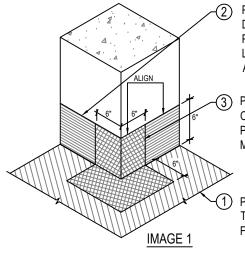

POLYGUARD 606 TAPE APPLIED TO CLEAN, DRY, FROST-FREE, RAW CONCRETE PREPARED WITH POLYGUARD 650 LT LIQUID ADHESIVE OR CALIFORNIA SEALANT APPLIED AT A RATE OF 250 - 300 SF / GAL

POLYGUARD PREFORMED US OUTSIDE CORNER BOOT ADHERED TO POLYGUARD 606 TAPE - TRIM EXCESS MATERIAL ABOVE POLYGUARD 606 TAPE

POLYGUARD UNDERSLAB TRM WITH FABRIC TOWARD CONCRETE POUR :PROVIDE TIGHT FIT AROUND CORNER / COLUMN BASE

POLYGUARD UNDERSLAB TRM 'SKIRT' ALIGNED AND ADHERED TO TOP EDGE AND VERTICAL BODY OF POLYGUARD 606 TAPE AND PREFORMED US OUTSIDE CORNER BOOT EXPOSED COMPOUND; EXTEND MINIMUM 6" ONTO HORIZONTAL UNDERSLAB TRM FIELD SHEET FABRIC AND PREFORMED US OUTSIDE CORNER BOOT EXPOSED COMPOUND