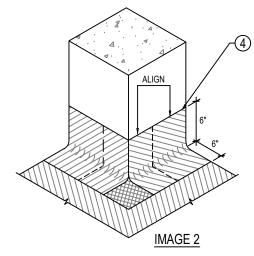

FASTENERS SPACED MAXIMUM 8" O.C. AND MAXIMUM 2" INWARD FROM EACH END (BY OTHERS)

1/8" X 1" METAL TERMINATION BAR (BY OTHERS) ALIGNED ALONG POLYGUARD UNDERSLAB TRM 'SKIRT' AND 606 TAPE TOP EDGE

CLEAN POLYGUARD UNDERSLAB TRM FABRIC 6" TO EACH SIDE OF 'SKIRT' EDGE JUST PRIOR TO APPLYING POLYGUARD 650 LT LIQUID ADHESIVE OR CALIFORNIA SEALANT TO CLEANED AREA AT A RATE OF 50-75 SF / GAL

POLYGUARD FABRIC TAPE OVER PREPARED UNDERSLAB TRM: ROLL FABRIC TAPE WITH A HAND-HELD, HARD-SURFACE ROLLER

ISOMETRIC @ UNDERSLAB TRM - PREFORMED OUTSIDE CORNER AT COLUMN

Polyguard Products, Inc. P.O. Box 755 - Ennis, TX 75120 Phone: 214-515-5000 Web Site - www.polyguard.com