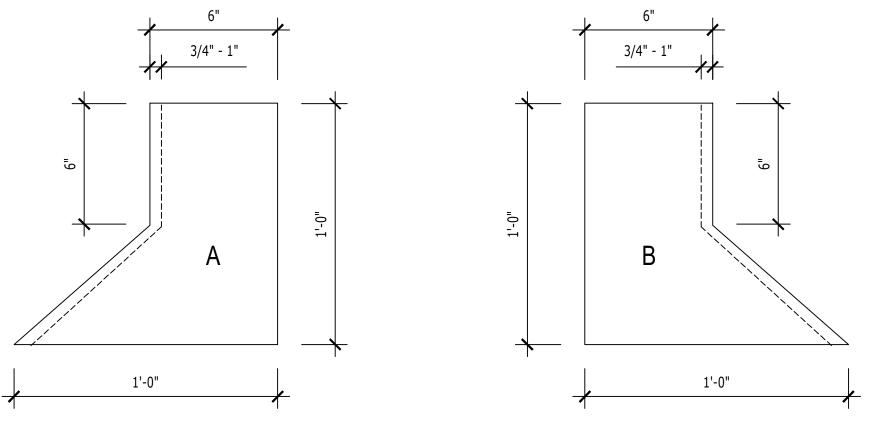

1. CUT 2 - 1'-0" X 1'-0" PIECES OF POLYGUARD 650 TRM

2. PIECES (A) & (B) CUT TO DIMENSIONS ABOVE AND MIRROR IMAGE

3. SCORE 3/4" - 1" RELEASE FILM AT ANGLED EDGE - REMOVE FILM

4. ADHERE PIECE (A) AND (B) AT EXPOSED 3/4" COMPOUND - ROLL TIGHT