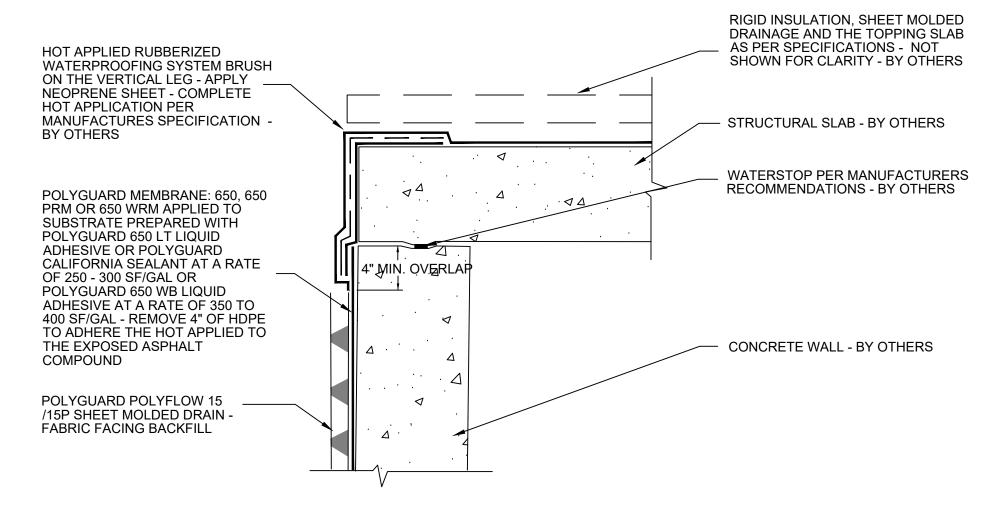

## **DETAIL**

## SECTION @ HOT APPLIED RUBBER TIE IN TO SELF ADHERED MEMBRANE

Polyguard Products, Inc. P.O. Box 755 - Ennis, TX 75120 Phone: 214-515-5000 Web Site - www.polyguard.com

SPECIAL NOTE: IF ADHESIVE IS REQUIRED FOR SEAMS OR ENDLAPS DO NOT USE POLYGUARD 650 WB LIQUID ADHESIVE ©POLYGUARD PRODUCTS, INC. MATERIAL SEPARATED FOR CLARITY