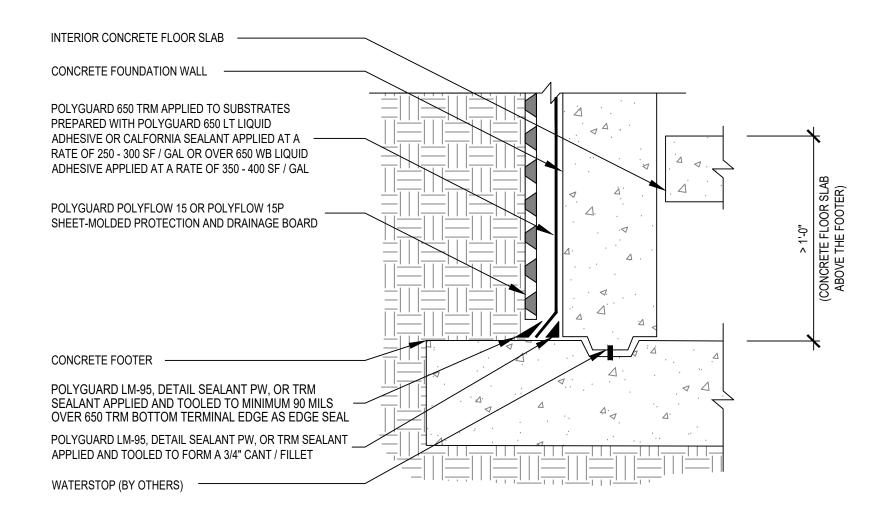

SECTION @ 650 TRM - BOTTOM TERMINATION FOR TOP OF INTERIOR FLOOR GREATER THAN 12" ABOVE TOP OF FOOTER

Polyguard Products, Inc. P.O. Box 755 - Ennis, TX 75120 Phone: 214-515-5000 Web Site - www.polyguard.com

<u>GENERAL NOTE:</u> IF ADHESIVE IS REQUIRED FOR SEAMS OR END LAPS, DO NOT USE POLYGUARD 650 WB LIQUID ADHESIVE.

MATERIAL SEPARATED FOR CLARITY

© POLYGUARD PRODUCTS, INC.

The information provided is based on data and knowledge considered to be true and accurate and is offered for the users' consideration, investigation and verification, but we do not warrant the results to be obtained. Please read all data sheets, statements, recommendations or suggestions in conjunction with our conditions of sale, which apply to all goods supplied by us