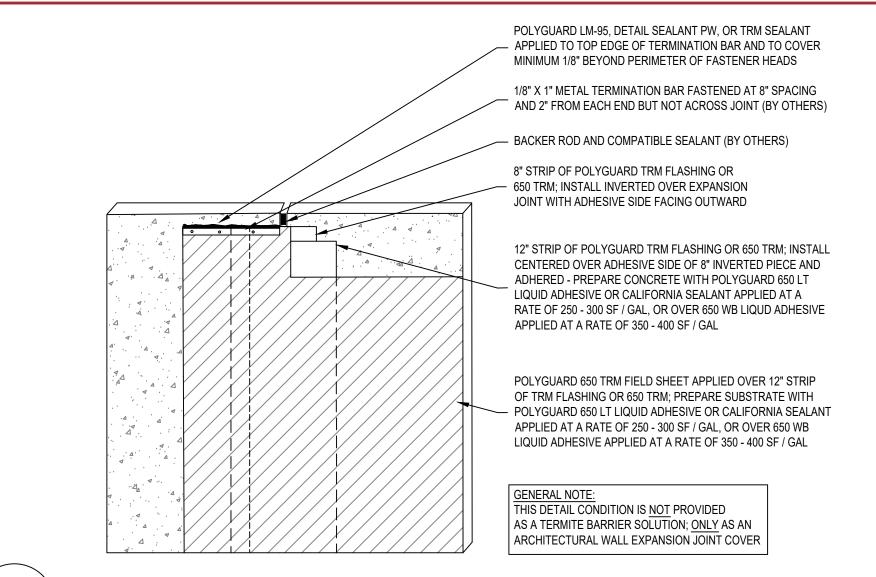

## DETAIL

SECTION @ 650 TRM - WALL EXPANSION JOINT COVER

Polyguard Products, Inc. P.O. Box 755 - Ennis, TX 75120 Phone: 214-515-5000 Web Site - www.polyguard.com

WPT11

<u>GENERAL NOTE:</u> IF ADHESIVE IS REQUIRED FOR SEAMS OR END LAPS, DO NOT USE POLYGUARD 650 WB LIQUID ADHESIVE.