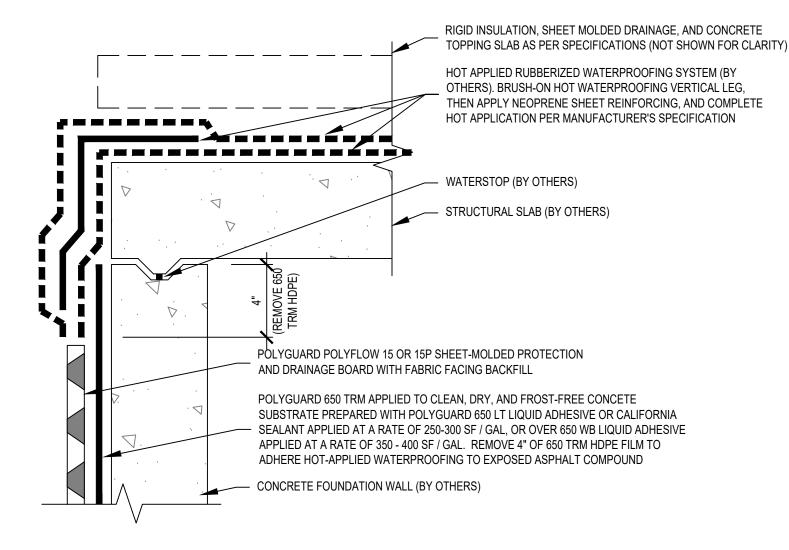

SECTION @ 650 TRM - HOT-APPLIED RUBBER TIE-IN TO SELF-ADHERED MEMBRANE

Polyguard Products, Inc. P.O. Box 755 - Ennis, TX 75120 Phone: 214-515-5000 Web Site - www.polyguard.com

<u>GENERAL NOTE:</u> IF ADHESIVE IS REQUIRED FOR SEAMS OR END LAPS, DO NOT USE POLYGUARD 650 WB LIQUID ADHESIVE.