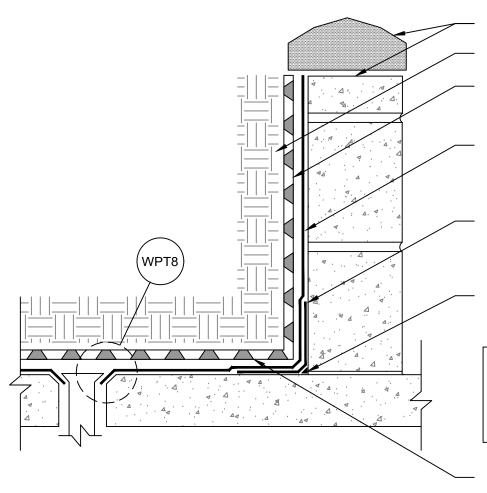

CONCRETE OR CMU PLANTER (BY OTHERS)

SOIL (BY OTHERS)

POLYGUARD POLYFLOW 15/15P VERTICAL DRAINBOARD WITH FABRIC FACING TOWARDS SOIL

POLYGUARD 650 TRM APPLIED TO SUBSTRATE PREPARED WITH POLYGUARD 650 LT LIQUID ADHESIVE OR POLYGUARD CALIFORNIA SEALANT AT A RATE OF 250 - 300 SF / GAL, OR OVER POLYGUARD 650 WB LIQUID ADHESIVE AT A RATE OF 350 - 400 SF / GAL

12" STRIP OF POLYGUARD TRM FLASHING APPLIED TO SUBSTRATE PREPARED WITH POLYGUARD 650 LT LIQUID ADHESIVE OR CALIFORNIA SEALANT APPLIED AT A RATE OF 250 - 300 SF / GAL, OR OVER 650 WB LIQUID ADHESIVE APPLIED AT A RATE OF 350 - 400 SF / GAL

POLYGUARD LM-95, DETAIL SEALANT PW, OR TRM SEALANT APPLIED AND TOOLED TO MINIMUM 3/4" CANT / FILLET OVER RAW CONCRETE OR CMU ON ALL INSIDE CORNERS VERTICALLY AND HORIZONTALLY; ALLOW TO CURE FOR MINIMUM 2 HOURS PRIOR TO OVERLAY SHEET WATERPROOOFING MEMBRANE APPLICATION

NOTE: BUILD CMU WALLS WITH JOINTS ON WATERPROOFING SIDE, STRUCK FLUSH WITH CMU FACE. PARGE COAT CMU FACE ON WATERPROOFING SIDE, OR PREPARE WATERPROOFING SIDE SUBSTRATE SURFACE WITH POLYGUARD STRETCH FLEX WATERPROOFING MEMBRANE APPLIED TO MINIMUM CONTINUOUS 60 MILS

POLYGUARD POLYFLOW 18 HORIZONTAL DRAINBOARD WITH WOVEN FILTER FABRIC FACING TOWARDS SOIL

\SECTION @ 650 TRM - POURED CONCRETE OR CMU PLANTER

Polyguard Products, Inc. P.O. Box 755 - Ennis, TX 75120 Phone: 214-515-5000 Web Site - www.polyguard.com

<u>GENERAL NOTE:</u> IF ADHESIVE IS REQUIRED FOR SEAMS OR END LAPS, DO NOT USE POLYGUARD 650 WB LIQUID ADHESIVE.

MATERIAL SEPARATED FOR CLARITY

© POLYGUARD PRODUCTS. INC.

The information provided is based on data and knowledge considered to be true and accurate and is offered for the users' consideration, investigation and verification, but we do not warrant the results to be obtained. Please read all data sheets, stalements, recommendations or suggestions in conjunction with our conditions of siale, which apply to all goods supplied by us