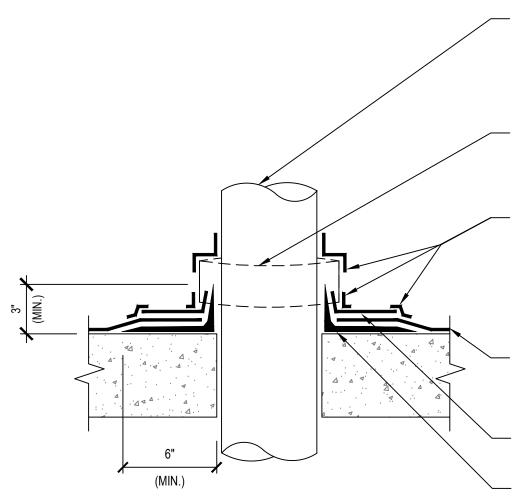

SECURED PENETRATION MEMBER, CLEAN AND ABRADE MINIMUM 3" OF BASE OF PENETRATION SIDEWALLS. APPLY POLYGUARD 650 LT LIQUID ADHESIVE OR CALIFORNIA SEALANT AT A RATE OF 250 - 300 SF / GAL, OR POLYGUARD 650 WB LIQUID ADHESIVE APPLIED AT A RATE OF 350-400 SF / GAL, TO SIDEWALLS TO PRIME FOR SHEET MEMBRANE OVERLAY APPLICATION

POLYGUARD 650 TRM 3" PIECE (SHOWN DASHED FOR UNDERLAY MATERIAL CLARITY), WRAP AROUND ABRADED PIPE PENETRATION, TARGET PATCH TERMINATION, AND CURED POLYGUARD DETAIL SEALANT PW OR BBGF; ALL PREPARED WITH POLYGUARD 650 LT LIQUID ADHESIVE OR CALIFORNIA SEALANT APPLIED AT A RATE OF 250 - 300 SF / GAL, OR OVER 650 WB LIQUID ADHESIVE APPLIED AT A RATE OF 350 - 400 SF / GAL

POLYGUARD LM-95, DETAIL SEALANT PW, OR TRM SEALANT APPLIED AND TOOLED TO MINIMUM 90 MILS OVER 650 TRM TERMINAL EDGES FOR EDGE SEAL

POLYGUARD 650 TRM FIELD SHEET ROUGH-FIT AROUND PENETRATION, AND APPLIED TO SUBSTRATE PREPARED WITH POLYGUARD 650 LT LIQUID ADHESIVE OR CALIFORNIA SEALANT APPLIED AT A RATE OF 250-300 SF / GAL, OR OVER POLYGUARD 650 WB LIQUID ADHESIVE APPLIED AT A RATE OF 350 - 400 SF / GAL; EXTEND 650 TRM FIELD SHEET MEMBRANE OVER TOP OF (SELECTED) POLYGUARD LM-95, DETAIL SEALANT PW, OR TERM SEALANT

POLYGUARD 650 TRM TARGET PATCH TO CREATE A TIGHT SEAL AROUND PENETRATION

POLYGUARD LM-95, DETAIL SEALANT PW, OR TRM SEALANT APPLIED AND TOOLED TO MINIMUM 90 MILS, EXTEND MINIMUM 6" ONTO RAW CONCRETE AND 3" ONTO ABRADED AND PRIMED PENETRATION

SECTION @ 650 TRM - HORIZONTAL PIPE PENETRATION

Polyguard Products, Inc. P.O. Box 755 - Ennis, TX 75120 Phone: 214-515-5000 Web Site - www.polyguard.com

<u>GENERAL NOTE:</u> IF ADHESIVE IS REQUIRED FOR SEAMS OR END LAPS, DO NOT USE POLYGUARD 650 WB LIQUID ADHESIVE.