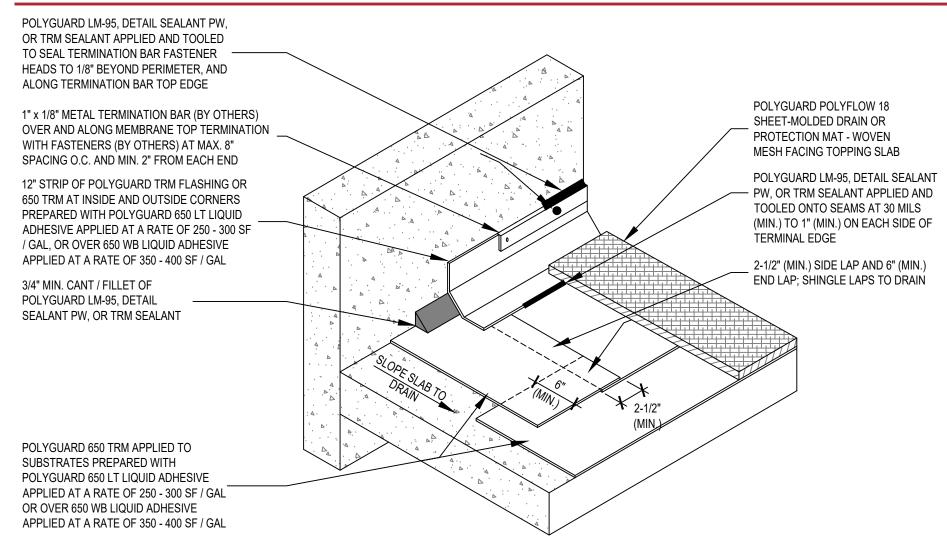

\ISOMETRIC @ 650 TRM - HORIZONTAL SLAB AT WALL TRANSITION

Polyguard Products, Inc. P.O. Box 755 - Ennis, TX 75120 Phone: 214-515-5000 Web Site - www.polyguard.com

<u>GENERAL NOTE:</u> IF ADHESIVE IS REQUIRED FOR SEAMS OR END LAPS, DO NOT USE POLYGUARD 650 WB LIQUID ADHESIVE.