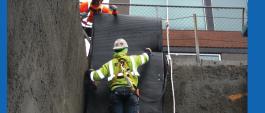

## Polyflow<sup>®</sup> 18

**Product Overview** 

Polyflow® 18 Drainage Mat is two-part, molded sheet drainage geocomposite consisting of a formed impermeable polymeric core covered on one side with woven filter fabric. The fabric allows water to pass into the drain core while restricting the movement of soil particles which might clog the core. The core allows the water to flow to designated drainage exits. Polyflow 18 is designed for horizontal applications. Compressive strength is 21,000 psf.

**Lightweight & Easy to Install.** 

**Enhanced Compressive strength of core.** 

Compressive Strength: 21,000 psf

**High strength Woven Fabric.** 

Complements waterproofing.

Ideal for Split slabs, Plazas and Parking Decks.