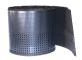

## Polyflow<sup>®</sup> BD

**Product Overview** 

Polyflow® BD Protection and Drainage System is manufactured with a geo-composite of a formed pre-punched impermeable polymeric core covered on both sides with a non-woven filter fabric. Polyflow® BD (Balcony Drain) is a sheet molded drain that establishes predetermined pathways for balcony water management. The fabric allows the water to flow to designated drainage exits. The punched core increases the overall release of water from within the system. Polyflow BD Sheet Molded Drainage is designed for balcony deck applications only.

Drainage for balcony decks with less than 3" of concrete and foot traffic only.

Polyflow® BD signifies its use in Balcony Drain applications.

For horizontal deck installation, Polyflow® BD Sheet may be loosely laid directly over the balcony waterproofing membrane.

| Property              | Test Method | Typical Value  |
|-----------------------|-------------|----------------|
| <u>Drain</u>          |             |                |
| Flow Capacity         | ASTM D 4716 | 12.5 g/min/ft. |
| Roll Length           |             | 50 ft.         |
| Roll Width            |             | 4 ft.          |
| Roll Weight           |             | 35 lbs.        |
| CORE                  |             |                |
| Material              |             | Polymeric      |
| Thickness             | ASTM D 1777 | 0.31 inch      |
| Compressive Strength  | ASTM D 1621 | 5,200 lbs./ft² |
| Polymeric Film Layer  |             | No             |
| <u>Fabric</u>         |             |                |
| Material              |             | Non-Woven      |
| Grab Tensile Strength | ASTM D 4632 | 100 lbs.       |
| CBR Puncture Strength | ASTM D 6241 | 250 lbs.       |
| EOS (AOS)             | ASTM D 4751 | 70 US Sieve    |
| Flow Rate             | ASTM D 4491 | 140 g/min/ft²  |