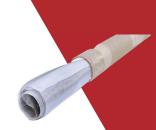

## PRODUCT OVERVIEW

TRM Micromesh is a perfect solution to areas that need drainage and air flow, but also need to keep subterranean termites and all other insects and pests out. This marine-grade 316 Stainless Steel Mesh is flexible and easily cut with standard scissors. Embed the mesh into TRM Sealant for an exclusion against top of concrete leave-outs/bath traps and other areas in need of pest exclusion. TRM Micromesh is pre-cut into sections of 2' x 4'.

- Stainless-Steel Marine Grade Micro-Mesh
- 0.02" aperture blocks all subterranean termites.
- · Allows drainage where needed
- Available in easy to cut 2' x 4' sections

| Property                      | Test Method         | Typical Value                     |
|-------------------------------|---------------------|-----------------------------------|
| Metal – Type and Grade        | -                   | Stainless steel- Marine grade 316 |
| Aperture Size of Mesh Opening | ASTM E 11 (maximum) | 0.018"                            |