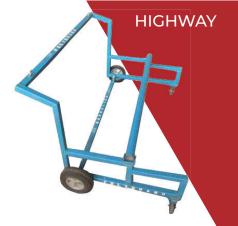

## **Membrane Installation Cart**

PRODUCT OVERVIEW

Polyguard Membrane Installation Cart is a part of Polyguard's Highway family of products, and is is designed to assist installation of our highway and bridge deck membranes in a quick and efficient manner. The carts is adjustable for widths from 12" - 48". The top rail holds the roll of membrane while the bottom rail applies tension while the membrane is applied. Typically a two person job with one person directing the cart over the bridge deck or joint/crack, and the other gathering the release liner.