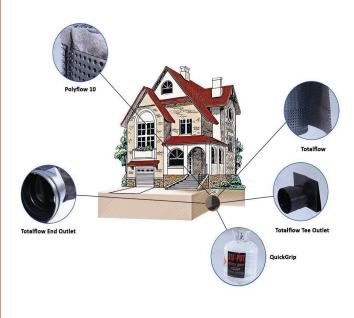

Property              | Typical Value  |
|-----------------------|----------------|
| DRAIN PROPERTIES      |                |
| Flow Capacity         | 18 g/min/ft    |
| Roll Length           | 50 ft.         |
| Roll Width            | 4 ft.          |
| Roll Weight           | 38 lbs.        |
| CORE PROPERTIES       |                |
| Material              | Polymeric      |
| Thickness             | 0.40 inch      |
| Compressive Strength  | 11,000 lbs/ft² |
| Polymeric film layer  | No             |
| FABRIC PROPERTIES     |                |
| Material              | Polymeric      |
| Grab Tensile Strength | 100 bs.        |
| CBR Puncture Strength | 250 lbs.       |
| EOS (AOS)             | 70 US Sieve    |
| Flow Rate             | 140 g/min/ft²  |

## **COMPANION PRODUCTS**



REV062824



**9** 3801 S. I-45 - Ennis, TX 75119