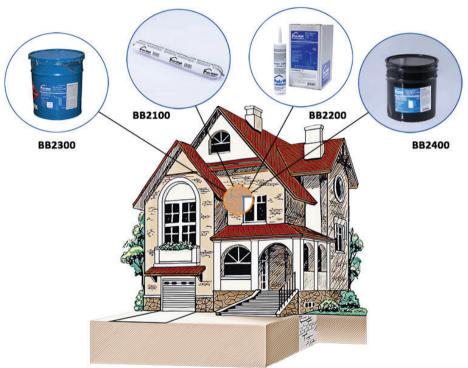

-300%                             |
| Tear Strength                                    | 50-60 psi                            |
| Perm Rating                                      | 15 Perms                             |
| Solids Content                                   | 90% Solids                           |
| UV Exposure                                      | 6 months                             |
| Uncured Properties                               |                                      |
| Tack Free Time                                   | <60 minutes                          |
| Cure Rate                                        | 1/8" - 16hrs.                        |
| VOC Content                                      | <20 g/l                              |

## **Companion Products**



## contact us



3801 S. IH-45 Ennis, TX 75119

Phone: 214-515-5000

Web: www.polyguard.com Social: @polyguardproducts