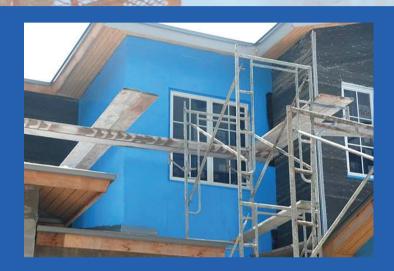

## **Blue Barrier 2300**

**Product Overview** 

Blue Barrier™ Liquid Wrap 2300 is a low VOC spray applied, fully adhered, permeable, air and moisture building envelope protection membrane. This thin mil, seamless substrate coating can be applied with an approved airless sprayer or power rolled. Liquid Wrap can be sprayed over clean and debris free surfaces and substrates such as OSB, plywood or exterior gypsum.

Superior substitute for traditional housewraps

Exceptional adhesion, bonds to multiple substrates (OSB, plywood, gypsum, CMU)

Permeable; allows substrates to breathe

Damp surface application, bonds and cures in damp conditions

Stands up to UV for up to 9 months of UV Exposure

Can be covered with commonly used cladding/-siding systems including heavy veneers

When utilized with our Blue Barrier 2200 Joint Filler combines to fill in voids up to 3/4" due to penetrations or dissimilar surfaces