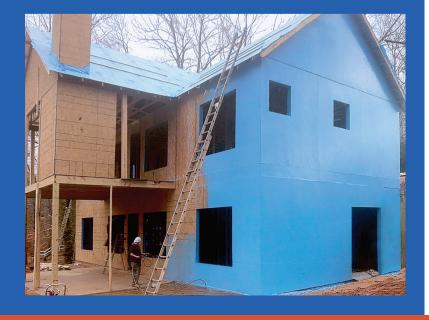

## **Blue Barrier 2300**

**Product Overview** 

Blue Barrier™ Liquid Wrap 2300 is a low VOC spray applied, fully adhered, permeable, air and moisture building envelope protection membrane. This thin mil, seamless substrate coating can be applied with an approved airless sprayer or power rolled. Liquid Wrap can be sprayed over clean and debris free surfaces and substrates such as OSB, plywood or exterior gypsum.

Superior substitute for traditional housewraps

Exceptional adhesion, bonds to multiple substrates (OSB, plywood, gypsum, CMU)

Permeable; allows substrates to breathe

Damp surface application, bonds and cures in damp conditions

Stands up to UV for up to 9 months of UV Exposure

Can be covered with commonly used cladding/-siding systems including heavy veneers

When utilized with our Blue Barrier 2200 Joint Filler combines to fill in voids up to 3/4" due to penetrations or dissimilar surfaces