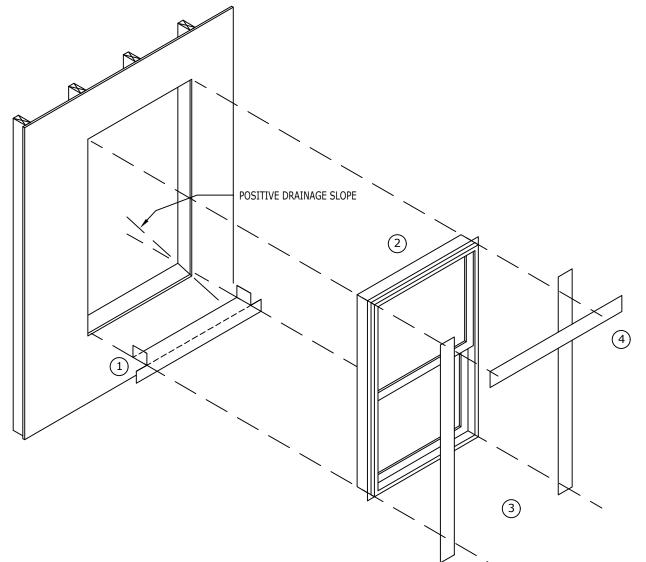

INSTALLATION SEQUENCE FOR STRIP FLASHING TERM® MOISTURE / AIR / TERMITE BARRIER TO A FLANGED WINDOW, DOOR, OR FIXTURE:

- 1. INSTALL POLYGUARD TERM® MOISTURE / AIR / TERMITE BARRIER TO COVER THE SLOPED SILL / THRESHOLD, 3-INCHES OF THE WALL FACE, AND 3-INCHES OF EACH JAMB. CHECK FOR NO GAPS OR PINHOLES.
- 2. INSTALL THE WINDOW, DOOR, OR FIXTURE.
- 3.INSTALL TERM<sup>0</sup> MOISTURE / AIR / TERMITE BARRIER TO COVER THE FLANGE AND WALL ALONG EACH JAMB AND 3-INCHES ABOVE THE HEAD AND BELOW THE SILL / THRESHOLD.
- 4.INSTALL TERM® MOISTURE / AIR / TERMITE
  BARRIER TO COVER A MINIMUM OF 3-INCHES OF
  THE WALL FACE AT THE HEAD AND JAMBS. (WHEN
  A TWF WILL BE INSTALLED AT THE HEAD FOR A
  MASONRY FINISH, EXTEND THE HEAD WALL FACE
  FLASHING COVERAGE TO INTERFACE WITH
  2-INCHES OF THE TWF MEMBRANE.)
- CHECK ALL BARRIER, ESPECIALLY AT CORNERS, FOR NO GAPS OR PINHOLES.

NOTE: THIS ROUGH OPENING WALL IS SHOWN AS FRAME BUT COULD BE MASONRY. THE INSTALLATION SEQUENCE FOR FLASHING IS THE SAME FOR EITHER MATERIAL OF CONSTRUCTION. FREE THE SURFACES THAT WILL RECEIVE THE FLASHING FROM IRREGULARITIES THAT WOULD INTERFERE WITH A FLAT INTERFACE WITH THE FLASHING, OR POSE A FLASHING PUNCTURE HAZARD. APPLY A COATING OF POLYGUARD 650LT OR SHUR-TAC WATER-BASED LIQUID ADHESIVE TO CLEAN AND DRY SURFACES THAT WILL BE RECEIVING THE FLASHINGS. BASE SELECTION OF LIQUID ADHESIVE ON SUBSTRATE COMPATIBILITY AND VOC REOUIREMENTS.

FLASHING AT FLANGED WINDOW, DOOR, OR FIXTURE WITH TERM® MOISTURE / AIR / TERMITE BARRIER

© POLYGUARD PRODUCTS, INC.

P.O. Box 755 - Ennis, TX 75120 Phone: 214-515-5000 Fax: 972-875-9425 Web Site - www.polyquardbarriers.com